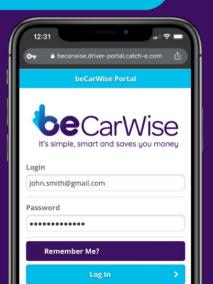

### **Client Portal**

#### How to make a claim:

- 1. Visit our Client Portal
- 2. Go to Make a Claim
- 3. Enter your login details:

#### Make a Claim: