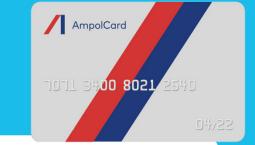

## Let's get you on the road

Your beCarWise Fuel Card

Your novated lease includes complimentary fuel cards, linked directly to your beCarWise account.

Your BP 4-digit PIN has been created for you. It is your birth month and year (mmyy). Your Ampol PIN is created when you first use the card. You can change your PIN to any 4-digit number at any Ampol or BP site with an EFTPOS machine.

### Servicing & Tyres

Managing your vehicle's servicing and tyre expenses is simple with your AmpolCard.

Ampol has partnered with AutoGuru, giving you access to servicing and tyre discounts at over 5,000 outlets across Australia.

Merchants that accept the AmpolCard card are listed on the Ampol Merchant Finder which can be accessed via our client portal or the OR Code below.

Simply advise the merchant to call the Service and Authorisation number on the reverse side of your Ampol fuel card and the AutoGuru team will take care of everything on your behalf.