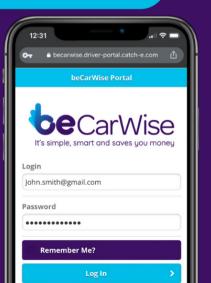

#### How to make a claim:

- 1. Visit our Client Portal
- 2. Go to Make a Claim
- 3. Enter your login details:

#### Make a Claim: